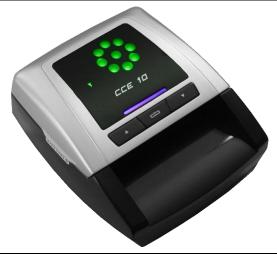

# CCE 10

# **Electronic Counterfeit Detector**

The CCE 10 informs you quickly and clearly about the test result via a red / green signal. An update of the proven device CCE 1600 Neo, which is now equipped with a larger MG/MT sensor in addition to the CS (color sensor).

#### **FEATURES**

- Electronic counterfeit detector for up to 3 currencies.
- Standard currencies: EUR-CHF-GBP (from 04/2022)
- Security features: MT-MG-IR-SD-TH-WM-CS
- Display: LED circle green (real notes), red (suspicious notes) and acoustic alarm
- Input direction Euro: all four longitudinal directions
- Output direction: either front or rear side
- Speed: < 0.5 seconds / test</li>