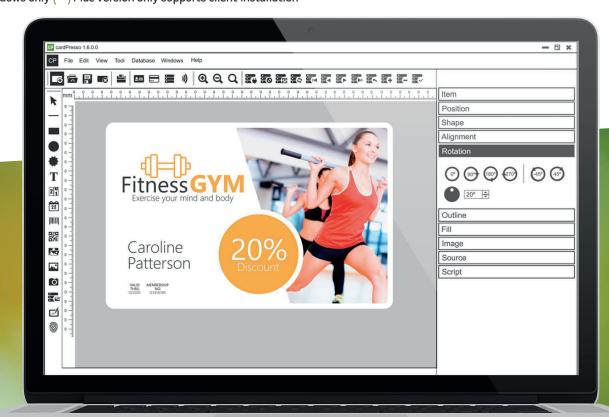

encoding DESFire (*) encoding                                                                                                             |  |
| Security      |                                          | Document Password Protection                              | User Allowances + Audit Report                                                                                                                                        |  |
| Licensing     | Single                                   | User + Activation Code or USB Key                         | License Multi-User, (**) Net License                                                                                                                                  |  |

(\*) Windows only (\*\*) Mac version only supports client installation



P190220