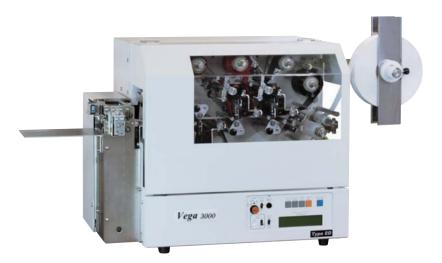

## Vega

## 4 models

Simultaneous Three Color Printing 2 Colors on Face & 1 Color on Back.

Type ED

Simultaneous Two Color Printing 2 Color on Face.

Type ED

Simultaneous Two Color Printing
1 Color on Face & 1 Color on Back.

Type ED

One Side 1 Color Printer

Type ED

| Specifications           | Vega3000 Type ED                                                                                                             | Vega2000 Type ED | Vega2000W Type ED         | Vega1000 Type ED |
|--------------------------|------------------------------------------------------------------------------------------------------------------------------|------------------|---------------------------|------------------|
| Model                    | VP-3000ED                                                                                                                    | VP-2000ED        | VP-2000WED                | VP-1000ED        |
| Printing Method          | Thermal Transfer Dot Matrix                                                                                                  |                  |                           |                  |
| Printing Density         | 12 dots/mm (300dpi)                                                                                                          |                  |                           |                  |
| Printing Speed           | 70 to 150 mm/second                                                                                                          |                  |                           |                  |
| Printing Width           | Max. 64 mm                                                                                                                   |                  |                           |                  |
| Printing Length          | Max. 250 mm                                                                                                                  |                  |                           |                  |
| Number of Print Head     | 3 (2 on face & 1 on back)                                                                                                    | 2 (2 on face)    | 2 (1 on face & 1 on back) | 1                |
| Interface                | USB2.0, Centronics, RS-232C, Optional: LAN                                                                                   |                  |                           |                  |
| Applicable Barcodes      | (Linear Barcodes) JAN(13/8), EAN, UPC/A, UPC/E, 2of5(Industrial), NW7, CODE39, CODE93, CODE128 (2D Barcodes) PDF417, QR-code |                  |                           |                  |
| Printable Tag Width      | 15 to 70 mm                                                                                                                  |                  |                           |                  |
| Printable Tag Length     | 30 to 250 mm                                                                                                                 |                  |                           |                  |
| Overall Size (W× D× H)mm | 445× 365× 435                                                                                                                | 365× 365× 435    | 365× 365× 435             | 305× 365× 435    |
| Weight                   | 37 kg                                                                                                                        | 32 kg            | 32 kg                     | 26 kg            |
| Power Source             | AC100/220V 50/60Hz                                                                                                           |                  |                           |                  |
| Power Consumption        | Under 400VA                                                                                                                  |                  |                           |                  |
| Accessories              | Operation Manual, AC Cord                                                                                                    |                  |                           |                  |