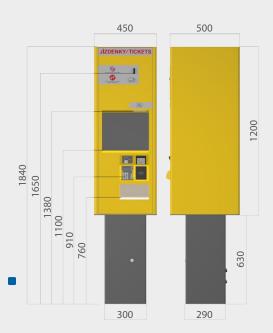

## General Description:

- Strong build stainless steel chassis
- Multipoint safetylock
- Chassis security certified via EN 1143-1 (30RU)
- Ready for semi and outdoor use
- Optional installation as a self standing or wall mounted
- Antivandal, antispray, antitag powder coating in RAL scale + stainless steel plates (coin protection, graphics and symbols)
- Height x Width x Depth 1840(1200)x450x500mm
- Weight approx. 150kg

JÍZDENKY /TICKETS

Ticket Machine STAR-B