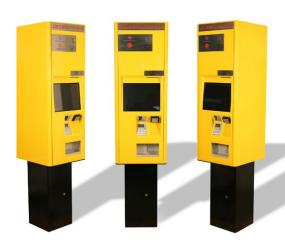

## Ticket Machine STAR-B

Machine suitable for all ticketing applications in a public transportation and parking. Strong build stainless steel chassis CEN L certified is ideal for an outdoor use. Variant B is ready for an acceptance of cards and coins with change.

JÍZDENKY /TICKETS

Ticket Machine STAR-B