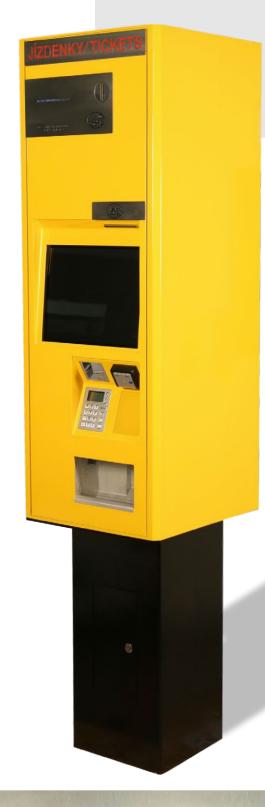

## Ticket Machine STAR-B

Machine suitable for all ticketing applications in a public transportation and parking. Strong build stainless steel chassis CEN L certified is ideal for an outdoor use. Variant B is ready for an acceptance of cards and coins with change.

JÍZDENKY /TICKETS

Ticket Machine STAR-B

## General Description:

- Strong build stainless steel chassis
- Multipoint safetylock
- Chassis security certified via EN 1143-1 (30RU)
- Ready for semi and outdoor use
- Optional installation as a self standing or wall mounted
- Antivandal, antispray, antitag powder coating in RAL scale + stainless steel plates (coin protection, graphics and symbols)
- Height x Width x Depth 1840(1200)x450x500mm
- Weight approx. 150kg