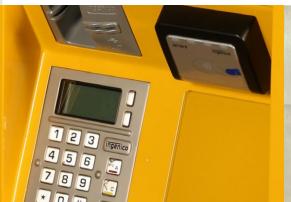

## Standard specification:

- 15" Vandalproof High Bright LCD display
- Industrial fanless PC in custom configuration
- Ticket printer
- Receipt printer
- Power supply for 220AC, 12DC, 24DC (with remote control)
- UPS
- Remote monitoring unit
- Alarm (sensors, sirene, backup battery)
- Contactless card reader for service cards (4xSAM)
- Set of Pinpad, contactless and contact card reader
- Secure coin entry
- Tube coin changer