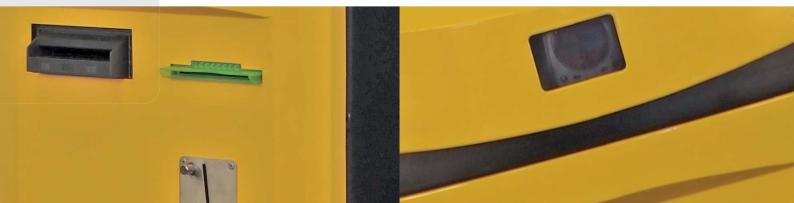

### Optional peripherals:

- 19" LCD with secure glass protection
- Vandalproof sensor
- Privacy filter
- Extra advertising display 19"
- Coin selector
- Note acceptor
- Card reader(chip, magnetic, non-contact)
- Pinpad
- Printer
- UPS
- Card Dispenser
- Coin Hopper
- Camera
- Telephone handset
- Barcode reader
- SiteKiosk Internet Browser
- Wide Colour Choice, see RAL Colour Scheme
- Custom graphics
- WiFi
- Other peripherals on request