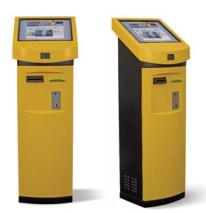

# Heron

The small dimensions of the Heron combined with an attractive design and strong build quality allow you to use it for most indoor kiosk applications.

#### Standard Specifications:

- 19" LCD with touch screen
- Small Factor Size PC in custom configuration
- Active speakers
- The Heron is available in many different configurations all depending on the application