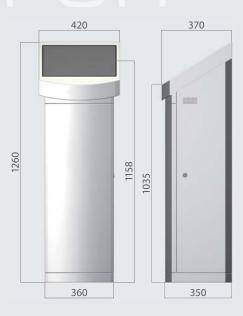

#### General Description:

- Welded metal construction made of 2mm thick steel
- Security rod lock
- Removable pedestal for kiosk preparation on location
- Wide Colour Choice
- Flexible solution for additional peripherals
- Fully secured wiring is installed for maximum user safety and kiosk hardware protection
- Dimensions: 1200(H) x 420(W) x 350(D)mm