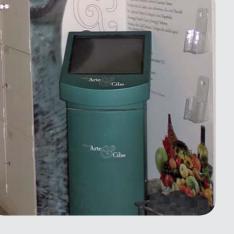

# Heron

The small dimensions of the Heron combined with an attractive design and strong build quality allow you to use it for most indoor kiosk applications.

#### Standard Specifications:

- 19" LCD with touch screen
- Small Factor Size PC in custom configuration
- Active speakers
- The Heron is available in many different configurations all depending on the application