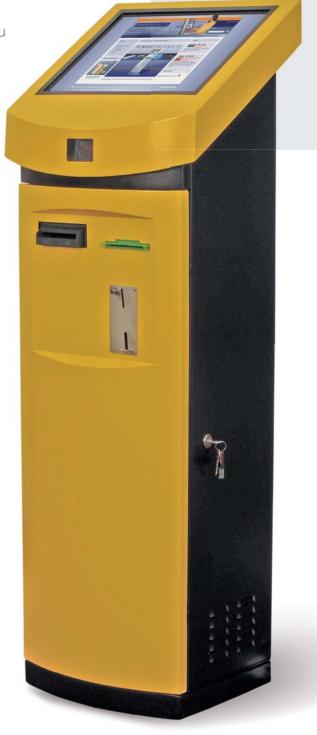

# Heron

The small dimensions of the Heron combined with an attractive design and strong build quality allow you to use it for most indoor kiosk applications.

#### Standard Specifications:

- 19" LCD with touch screen
- Small Factor Size PC in custom configuration
- Active speakers
- The Heron is available in many different configurations all depending on the application

### Optional peripherals:

- 19" LCD with secure glass protection
- Vandalproof sensor
- Privacy filter
- Extra advertising display 19"
- Coin selector
- Note acceptor
- Card reader(chip, magnetic, non-contact)
- Pinpad
- Printer
- UPS
- Card Dispenser
- Coin Hopper
- Camera
- Telephone handset
- Barcode reader
- SiteKiosk Internet Browser
- Wide Colour Choice, see RAL Colour Scheme
- Custom graphics
- WiFi
- Other peripherals on request